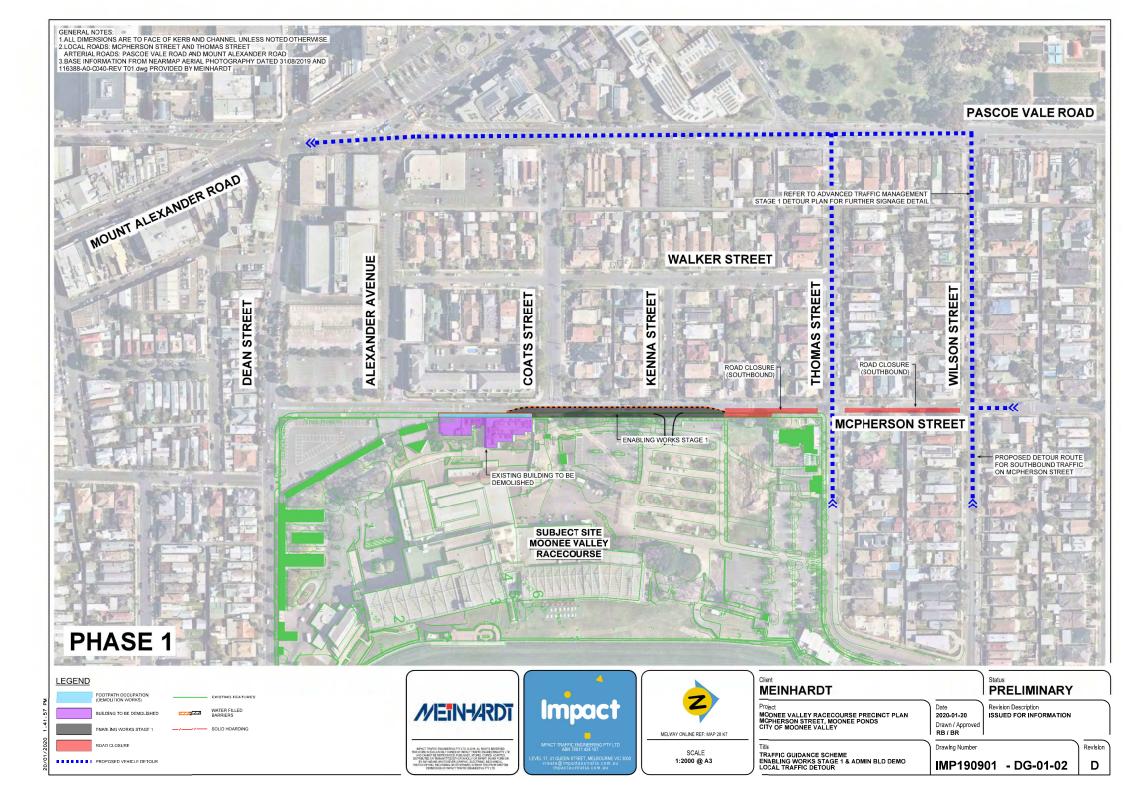

- Southbound traffic closure from 23<sup>rd</sup> January to 13<sup>th</sup> February 2020 (see attached plan Phase 1)
- Northbound traffic closure from 14<sup>th</sup> February to 6<sup>th</sup> March 2020 (see attached plan Phase 2)