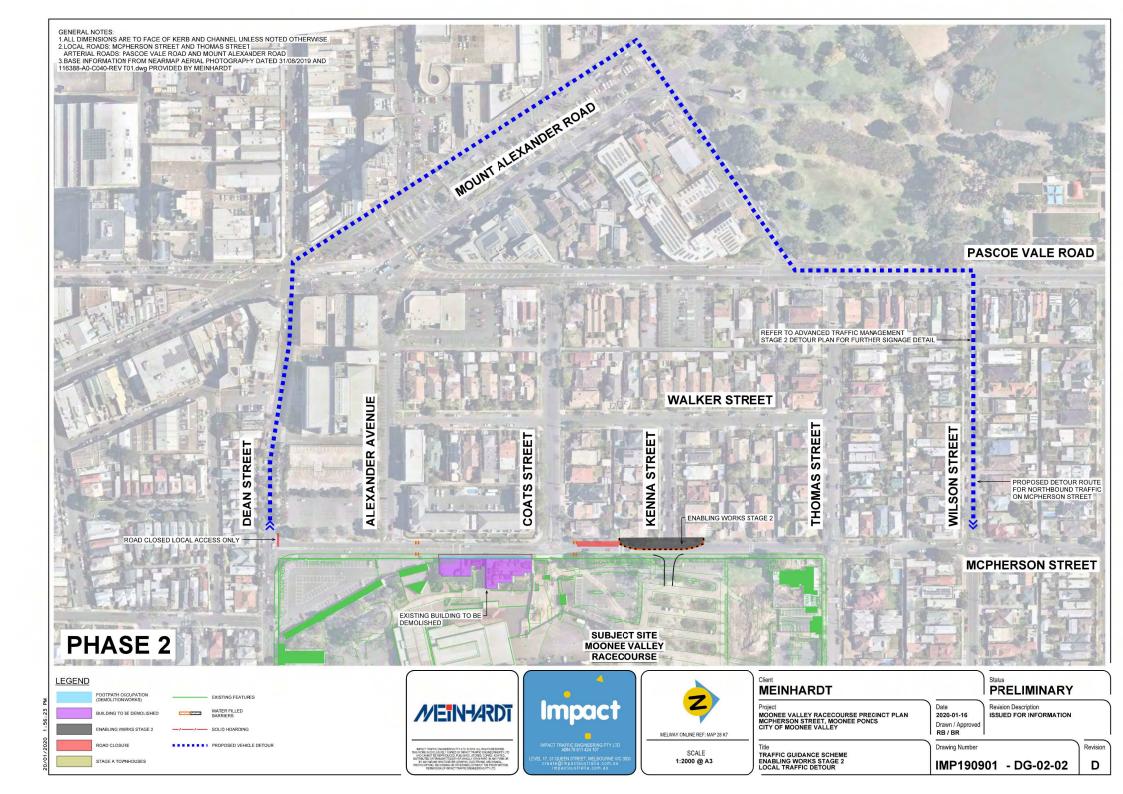

- Southbound traffic closure from 23<sup>rd</sup> January to 13<sup>th</sup> February 2020 (see attached plan Phase 1)
- Northbound traffic closure from 14<sup>th</sup> February to 6<sup>th</sup> March 2020 (see attached plan Phase 2)