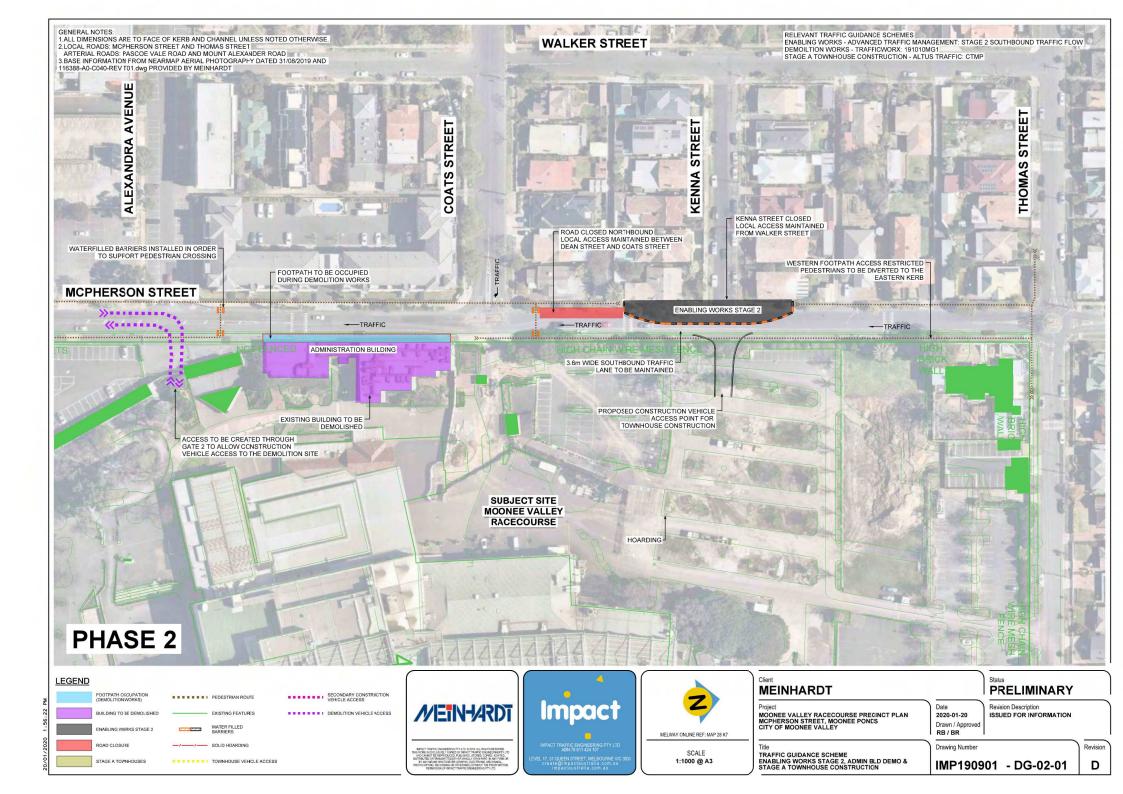

- Southbound traffic closure from 23<sup>rd</sup> January to 13<sup>th</sup> February 2020 (see attached plan Phase 1)
- Northbound traffic closure from 14<sup>th</sup> February to 6<sup>th</sup> March 2020 (see attached plan Phase 2)