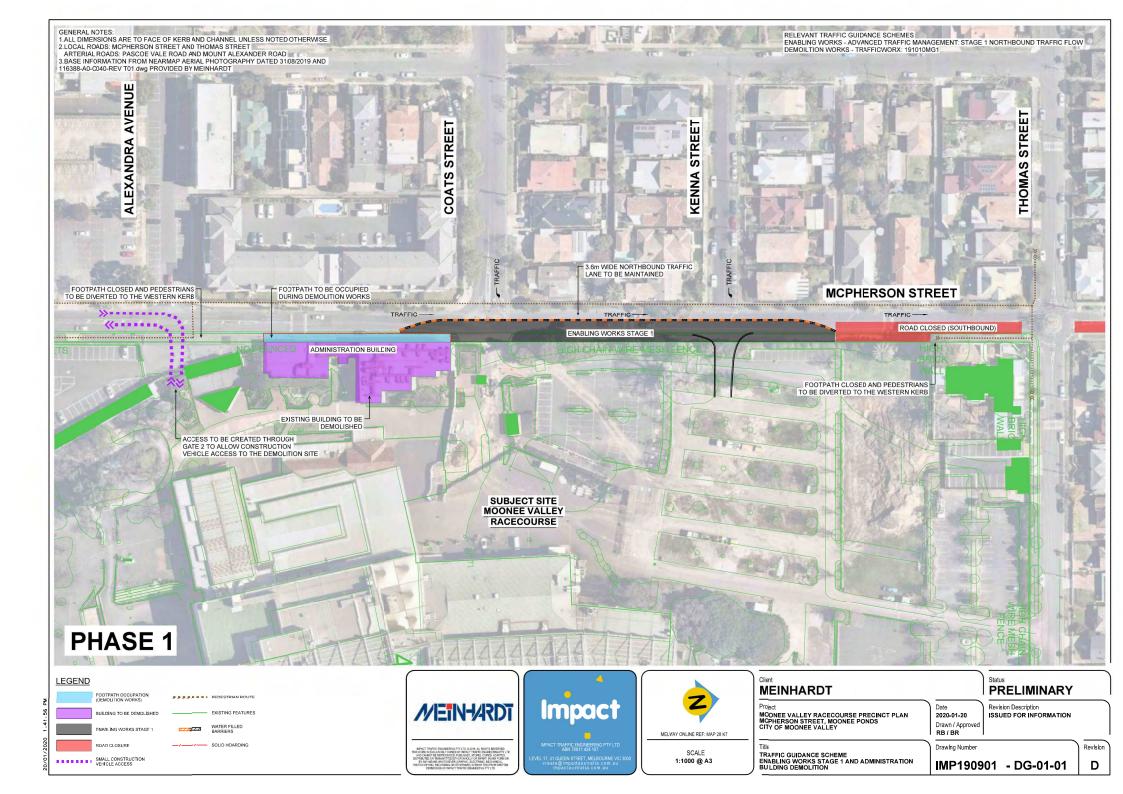

- Southbound traffic closure from 23<sup>rd</sup> January to 13<sup>th</sup> February 2020 (see attached plan Phase 1)
- Northbound traffic closure from 14<sup>th</sup> February to 6<sup>th</sup> March 2020 (see attached plan Phase 2)